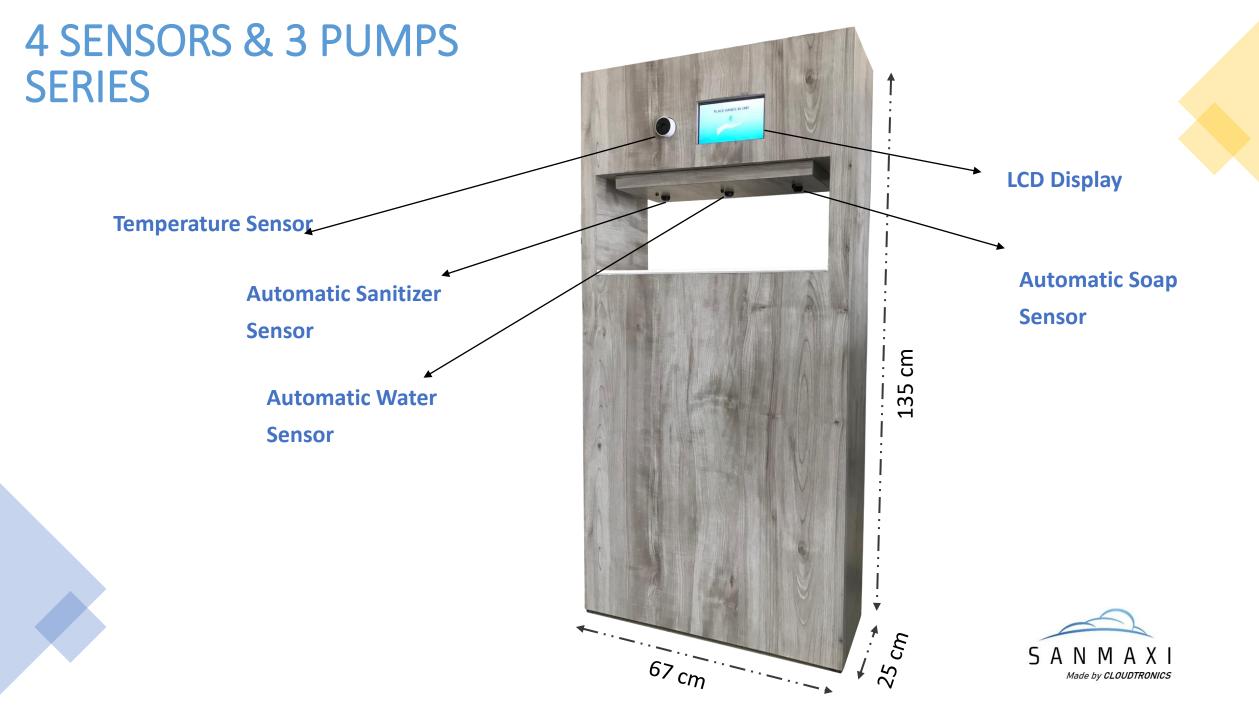

#### **SAN-MAXI APPLICATIONS**

Fast Food Chains

School

**ZERO TOUCH CONTROL** 

**HDMI CABLE SUPPORT** 

**LOW SANITIZER LEVEL via SMS or EMAIL** 

**REMOTE ADJUST SETTINGS** 

**CLOUD REPORTING** 

**5L or 10L CONTAINER CAPACITY** 

**LOW WATER LEVEL via SMS or EMAIL** 

**TEMPERATURE DISPLAY** 

DISPENCING REPORTS (USAGE PROOF REPORTS)

**OPTIONAL SOLAR POWER UNIT** 

~

**DIGITAL SIGNAGE** 

SUPPORT 4G SIM CARD, ETHERNET and WIRELESS

# ZERO TOUCH CONTROL

SANMATE cares about your health.

Use of SANMATE without any touch.

so that users don't need to touch the surface to get the sanitizer from the machine

# LOW SANITIZER LEVEL TEXT or EMAIL

- SAN-MATE makes it easy for users to get notifications via SMS that have been implanted with a SIM CARD in it.
- ➤ Users can use sim cards from operators in Indonesia.
- ➤ Users can connect SANMATE to the internet network either via a wired or wireless network

## **CLOUD REPORTING**

SANMATE stores and maintains user data in the cloud server. Users can use reports by accessing the portal to be provided

# REMOTE ADJUST SETTINGS

Now, users do not need to go to the location where the machine is located. Users can change settings on the machine remotely as long as the machine is connected to the internet

#### TEMPERATURE DISPLAY

SANMATE is not only an automatic sanitizer machine. SANMATE can detect everyone's body temperature before entering a building or public place wherever this machine will be used.