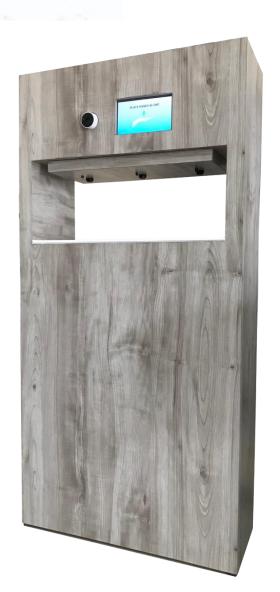

#### **SAN-MAXI APPLICATIONS**

Fast Food Chains

School

**ZERO TOUCH CONTROL** 

**HDMI CABLE SUPPORT** 

**LOW SANITIZER LEVEL via SMS or EMAIL** 

**REMOTE ADJUST SETTINGS** 

**CLOUD REPORTING** 

**5L or 10L CONTAINER CAPACITY** 

**LOW WATER LEVEL via SMS or EMAIL** 

**TEMPERATURE DISPLAY** 

DISPENCING REPORTS (USAGE PROOF REPORTS)

**OPTIONAL SOLAR POWER UNIT** 

~

**DIGITAL SIGNAGE** 

SUPPORT 4G SIM CARD, ETHERNET and WIRELESS

# ZERO TOUCH CONTROL

SANMATE cares about your health.

Use of SANMATE without any touch.

so that users don't need to touch the surface to get the sanitizer from the machine

#### TEMPERATURE DISPLAY

SANMATE is not only an automatic sanitizer machine. SANMATE can detect everyone's body temperature before entering a building or public place wherever this machine will be used.