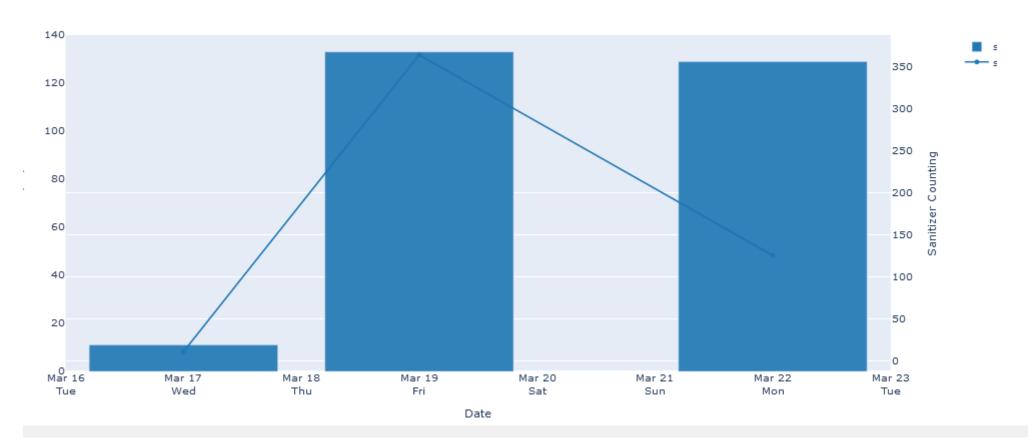

Users can use sim cards from operators in Indonesia.
- ➤ Users can connect SANMATE to the internet network either via a wired or wireless network



## **CLOUD REPORTING**

SANMATE stores and maintains user data in the cloud server. Users can use reports by accessing the portal to be provided



# REMOTE ADJUST SETTINGS

Now, users do not need to go to the location where the machine is located. Users can change settings on the machine remotely as long as the machine is connected to the internet



#### TEMPERATURE DISPLAY

SANMATE is not only an automatic sanitizer machine. SANMATE can detect everyone's body temperature before entering a building or public place wherever this machine will be used.



#### Portal Dashboard





# Graph Reports



Sanitizer Counting and Volume (This week)





## Raw Pump Reports

| DEVICE            | SANITIZER   | VOLUME (ML.) | TIMESTAMP                 |
|-------------------|-------------|--------------|---------------------------|
| san-maxi-indo-001 | 000015-C911 | 9.6          | March 31, 2021, 6:58 p.m. |
| san-maxi-indo-001 | 000015-C911 | 0.2          | March 31, 2021, 6:57 p.m. |
| san-maxi-indo-001 | 000015-C911 | 7.9          | March 31, 2021, 6:58 p.m. |
| san-maxi-indo-001 | 000015-C911 | 1.0          | March 31, 2021, 6:57 p.m. |
| san-maxi-indo-001 | 000015-C911 | 7.4          | March 31, 2021, 6:57 p.m. |
| san-maxi-indo-001 | 000015-C911 | 5.2          | March 31, 2021, 6:57 p.m. |
| san-maxi-indo-001 | 000015-C911 | 20.0         | March 31, 2021, 6:57 p.m. |
| san-maxi-indo-001 | 000015-C911 | 9.9          | March 31, 202