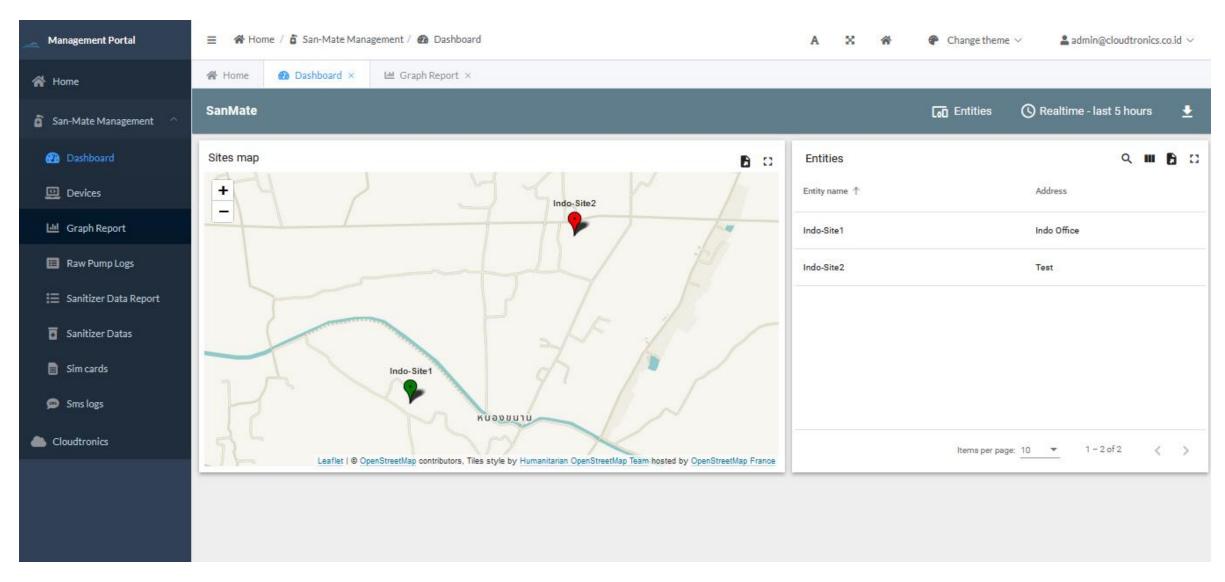

#### Portal Dashboard

## **CLOUD REPORTING**

SANMATE stores and maintains user data in the cloud server. Users can use reports by accessing the portal to be provided