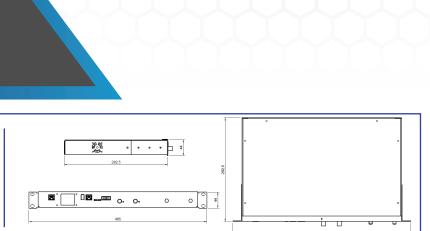

## MEDIA TRANSPORT

ana ana

This Cinetron product is a unique device that can combine various output combinations (SDI / DVB-T / and IP streams) to cater for different market segments. Cinetron can output two independent channels up to 4K resolution in any format example 2 x SDI, 2 x DVB-T or 1 x SDI and 1 X DVB-T plus IP output.