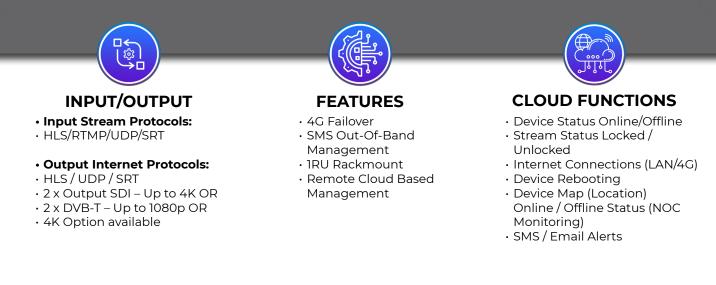

## MEDIA TRANSPORT

ana ana

This Cinetron product is a unique device that can combine various output combinations (SDI / DVB-T / and IP streams) to cater for different market segments. Cinetron can output two independent channels up to 4K resolution in any format example 2 x SDI, 2 x DVB-T or 1 x SDI and 1 X DVB-T plus IP output.

Based on Secure Reliable Transport (SRT) Protocols, with a built-in 4G failover to ensure continuous streaming when the wired LAN internet fails.

ŧ

FreeCall: 1800 876 642 Phone: +61 2 8078 2207