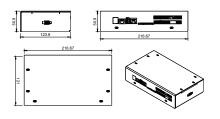

## **CLOUDVEND**

# SMART TECHNOLOGY THINKING WELL BEYOND THE BOX

From customer engagement to device monitoring and control, Cloudvend is the ultimate utility for M2M machines



## **COMPACT & POWERFUL**

The Swiss Army Knife of Machine-to-Machine (M2M) communications, with multiple input/output ports, RS485/RS232, 4G and LoRa capabilities with battery backup and cloud notifications.



## **COMPREHENSIVE DIGITAL CORE**

CloudVend was designed to be the foundation platform for various projects that include Machine-to-Machine (M2M) communications. The device has an onboard Ethernet port with 4G failover and LoRa capability that can be tailored to many applications only limited by your imagination.



## INPUT/OUTPUT

- · 8 x Dry Contact Inputs
- · 4 x Relay Outputs
- ·1xRS232
- ·1X RS485



#### **FEATURES**

- · 1 x Ethernet
- · 1 x 4G Dual SIM
- · 1 x USB port
- •1 x External FAN Control
- Watchdog
- · 1 x LoRa Gateway / Client (Optional)



### **CLOUD FUNCTIONS**

- · Cloud Reporting
- · SMS Out Of Band Restart and Status
- · Device Controlling