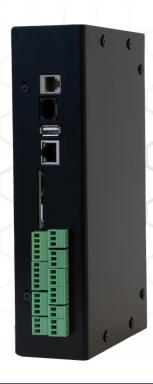

## **COMPACT & POWERFUL**

The Swiss Army Knife of Machine-to-Machine (M2M) communications, with multiple input/output ports, RS485/RS232, 4G and LoRa capabilities with battery backup and cloud notifications.

## **COMPREHENSIVE DIGITAL CORE**

CloudVend was designed to be the foundation platform for various projects that include Machine-to-Machine (M2M) communications. The device has an onboard Ethernet port with 4G failover and LoRa capability that can be tailored to many applications only limited by your imagination.

## INPUT/OUTPUT

- · 8 x Dry Contact Inputs
- · 4 x Relay Outputs
- ·1xRS232
- ·1X RS485

#### **FEATURES**

- · 1 x Ethernet
- · 1 x 4G Dual SIM
- · 1 x USB port
- •1 x External FAN Control
- Watchdog
- · 1 x LoRa Gateway / Client (Optional)