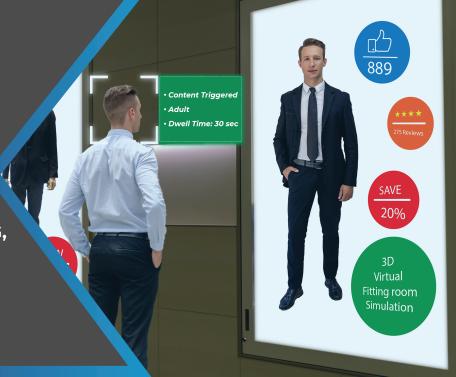

# **OVERVIEW & CUSTOMISABLE DATA ANALYTICS**

DisplayMate was specially formulated for the controlling and management of digital assets, with unique content delivery and facial detection built in to determine content triggering and dwell time. All data is recorded on the cloud portal for post processing requirements. Digital campaigns can remotely sync across multiple units over the internet and data can be collected on the fly to determine campaign success.

#### **FEATURES**

- · Facial detection
- Trigger targeted content display
- · Dwell time reporting

### Demographic breakdown

- Gender
- Age
- Ethnicity